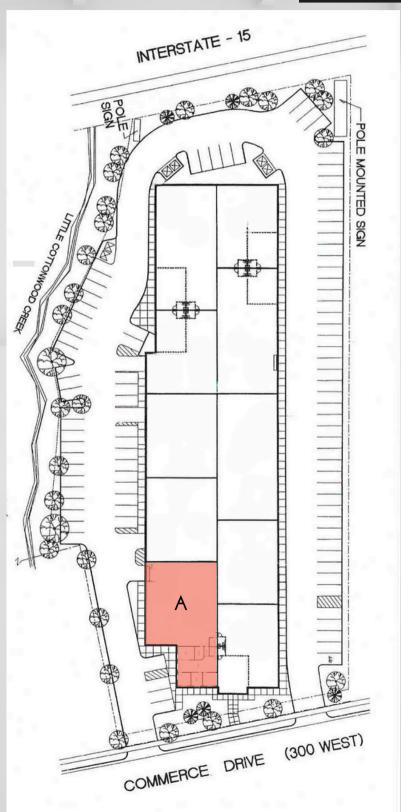

# WAREHOUSE FOR LEASE

4894 S Commerce Drive, Unit A, Murray, UT





INDUSTRIAL FOR LEASE

#### SITE INFORMATION



#### **UNIT A**

- 5,000 SF Total
  - o 3,640 SF Warehouse
  - o 1,360 SF Office
- .5 Mile from I-15
- Warehouse heated and cooled
- 14'-18' Clear Height
- 200 amp 3 phase power
- 10x14 GL Door
- 2.5:1000 Parking
- Fire Suppression
- Updated office
- \$1.10 NNN

Property Is In the Murray Central Mixed Use Zoning. No automotive or manufacturing.

You can find more Information on what Is allowed In this zoning <u>HERE</u>.

Please contact agents for showings or for additional Information.



### 4894 S COMMERCE DR, MURRAY, UT (UNIT A)







# UNIT A FLOOR PLAN





WAREHOUSE 3,640 SF

OFFICE 1,360 SF

TOTAL 5,000 SF

## SITE LOCATION