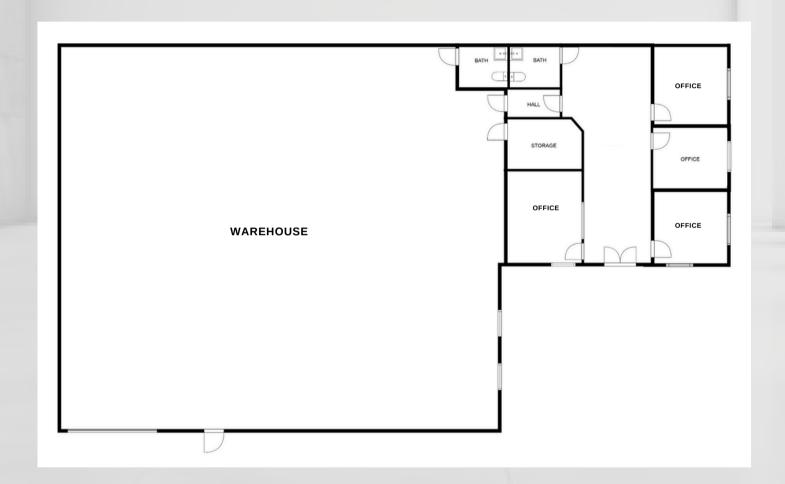

#### **UNIT A**

- 5,000 SF Total
  - o 3,640 SF Warehouse
  - o 1,360 SF Office
- .5 Mile from I-15
- Warehouse heated and cooled
- 14'-18' Clear Height
- 200 amp 3 phase power
- 10x14 GL Door
- 2.5:1000 Parking
- Fire Suppression
- Updated office
- \$1.10 NNN

# UNIT A FLOOR PLAN

WAREHOUSE 3,640 SF

OFFICE 1,360 SF

TOTAL 5,000 SF