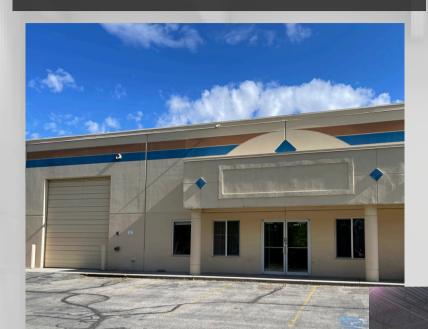

#### **UNIT A**

- 5,000 SF Total
  - o 3,640 SF Warehouse
  - o 1,360 SF Office
- .5 Mile from I-15
- Warehouse heated and cooled
- 14'-18' Clear Height
- 200 amp 3 phase power
- 10x14 GL Door
- 2.5:1000 Parking
- Fire Suppression
- Updated office
- \$1.10 NNN