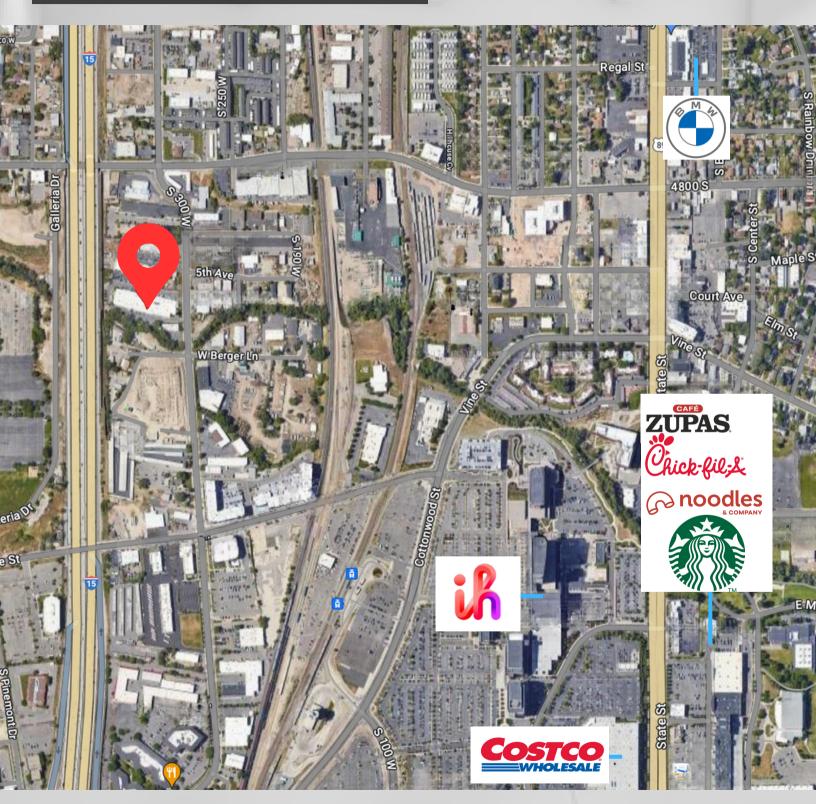

# WAREHOUSE FOR LEASE

4894 S Commerce Drive, Unit A, Murray, UT





INDUSTRIAL FOR LEASE

#### SITE INFORMATION



#### **UNIT A**

- 5,000 SF Total
  - o 3,640 SF Warehouse
  - o 1,360 SF Office
- .5 Mile from I-15
- Warehouse heated and cooled
- 14'-18' Clear Height
- 200 amp 3 phase power
- 10x14 GL Door
- 2.5:1000 Parking
- Fire Suppression
- Updated office
- \$1.10 NNN

Property Is In the Murray Central Mixed Use Zoning. No automotive or manufacturing.

You can find more Information on what Is allowed In this zoning <u>HERE</u>.

Please contact agents for showings or for additional Information.



### 4894 S COMMERCE DR, MURRAY, UT (UNIT A)







# UNIT A FLOOR PLAN





WAREHOUSE 3,640 SF

OFFICE 1,360 SF

TOTAL 5,000 SF

## SITE LOCATION