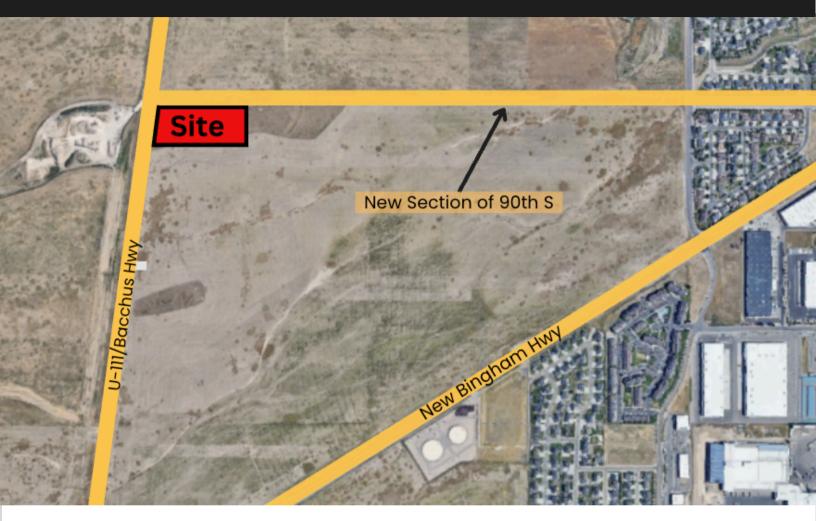

## LAND FOR SALE OR BUILD-TO-SUIT

9000 S U-111 (Bacchus Hwy) West Jordan, UT

#### **PROPERTY HIGHLIGHTS**

- Southeast corner of 9000 S and U-111 (Bacchus Highway)
- 4 acres available
  - Divisible to 1 acre parcels
- 3,000 rooftops approved and under construction in the immediate vicinity

- 3/4 access off new 90th S road
- Retail Build-to-Suit options available.
- Utilities available in 90th S
- Contact Agents for Pricing