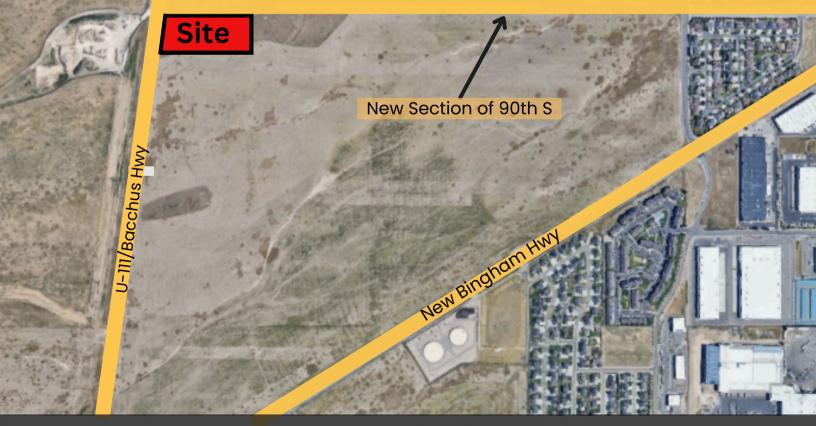

## LAND FOR SALE OR BUILD-TO-SUIT

9000 S U-111 (Bacchus Hwy) West Jordan, UT

#### **PROPERTY HIGHLIGHTS**

- Southeast corner of 9000 S and U-111 (Bacchus Highway)
- 4 acres available
  - Divisible to 1 acre parcels
- 3,000 rooftops approved and under construction in the immediate vicinity

- 3/4 access off new 90th S road
- Retail Build-to-Suit options available.
- Utilities available in 90th S
- Contact Agents for Pricing