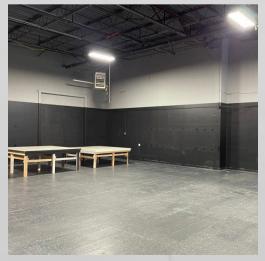

#### UNIT 8

- 5,000 SF Total
  - 2,200 SF Warehouse
  - o 2,800 SF Office
- · Warehouse heated and cooled
- 14'-18' Clear Height
- 200 amp 3 phase power
- 10x14 GL Door
- 2.5:1000 Parking
- Fire Suppression
- New office in Unit 3, TI available for Unit 8
- \$1.05 NNN

Office can be removed unit to increase warehouse square footage.

Please contact agents for information regarding potential TI allowance.