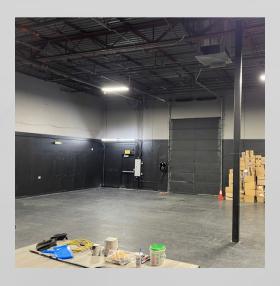

#### UNIT 8

- 5,000 SF Total
  - 2,200 SF Warehouse
  - o 2,800 SF Office
- · Warehouse heated and cooled
- 14'-18' Clear Height
- 200 amp 3 phase power
- 10x14 GL Door
- 2.5:1000 Parking
- Fire Suppression
- New office in Unit 3, TI available for Unit 8
- \$1.05 NNN

Office can be removed unit to increase warehouse square footage.

Please contact agents for information regarding potential TI allowance.