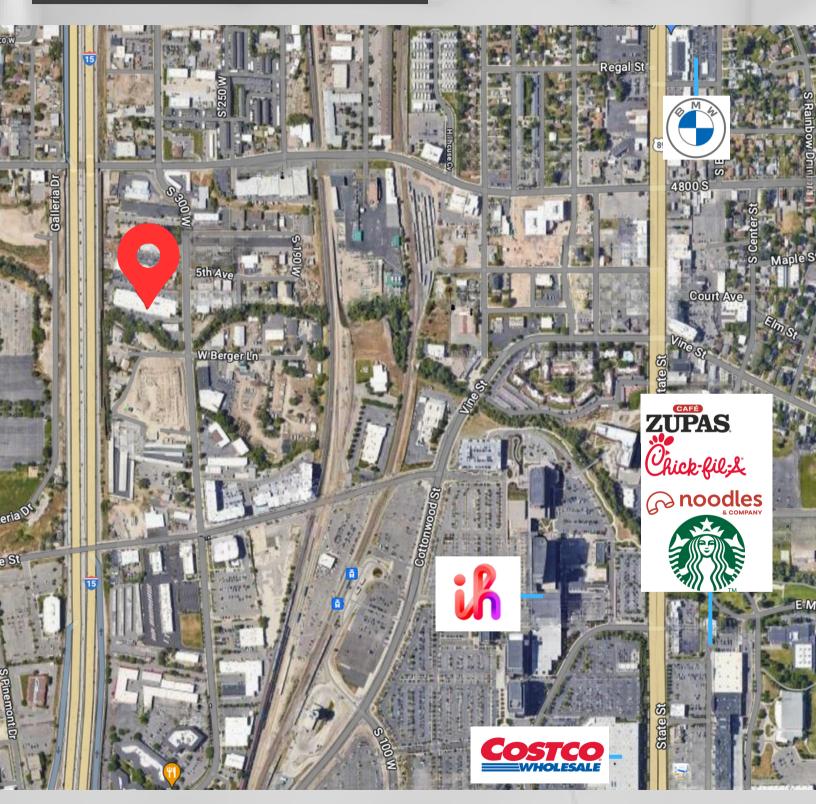

# WAREHOUSE FOR LEASE

4892 S Commerce Drive, Unit 8, Murray, UT





INDUSTRIAL FOR LEASE

## SITE INFORMATION



#### UNIT 8

- 5,000 SF Total
  - 2,200 SF Warehouse
  - o 2,800 SF Office
- · Warehouse heated and cooled
- 14'-18' Clear Height
- 200 amp 3 phase power
- 10x14 GL Door
- 2.5:1000 Parking
- Fire Suppression
- New office in Unit 3, TI available for Unit 8
- \$1.05 NNN

Office can be removed unit to increase warehouse square footage.

Please contact agents for information regarding potential TI allowance.



# 4892 S COMMERCE DR, MURRAY, UT (UNIT 8)















# UNIT 8 FLOOR PLAN





WAREHOUSE 2,200 SF

OFFICE 2,800 SF

TOTAL 5,000 SF

# SITE LOCATION







# **Contact**

### Get in touch with Us!

Blake McDougal



bmcdougal@presidio-commercial.com

### Dalton Savage

+1 801-669-6488

dalton@presidio-commercial.com

www.presidioteam.com

2100 W Pleasant Grove Blvd #160, Pleasant Grove, UT 84062

This document has been prepared by Presidio Real Estate for advertising and general information only. Presidio Real Estate makes no guarantees, representations or warranties of any kind, expressed or implied, regarding the information including, but not limited to, warranties of content, accuracy and reliability. Any interested party should undertake their own inquiries as to the accuracy of the information. Presidio Real Estate excludes unequivocally all inferred or implied terms, conditions and warranties arising out of this document and exclud