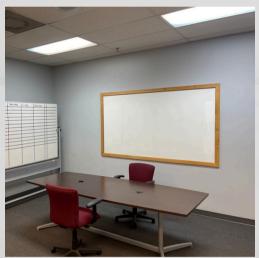

#### UNIT 8

- 5,000 SF Total
  - 2,200 SF Warehouse
  - o 2,800 SF Office
- · Warehouse heated and cooled
- 14'-18' Clear Height
- 200 amp 3 phase power
- 10x14 GL Door
- 2.5:1000 Parking
- Fire Suppression
- New office in Unit 3, TI available for Unit 8
- \$1.05 NNN

Office can be removed unit to increase warehouse square footage.

Please contact agents for information regarding potential TI allowance.