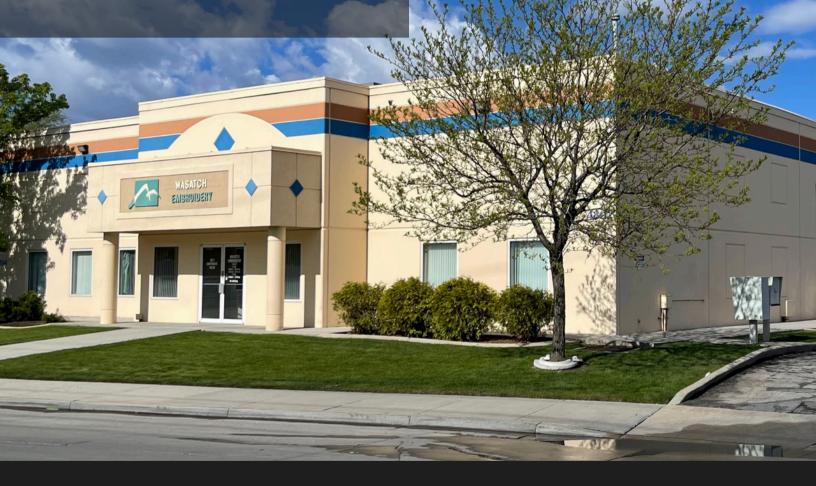

# WAREHOUSE FOR LEASE

4892 S Commerce Drive, Unit 8, Murray, UT

INDUSTRIAL FOR LEASE

#### UNIT 8

- 5,000 SF Total
  - 2,200 SF Warehouse
  - o 2,800 SF Office
- · Warehouse heated and cooled
- 14'-18' Clear Height
- 200 amp 3 phase power
- 10x14 GL Door
- 2.5:1000 Parking
- Fire Suppression
- New office in Unit 3, TI available for Unit 8
- \$1.05 NNN