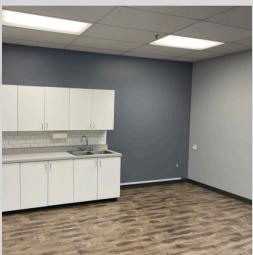

#### UNIT 8

- 5,000 SF Total
  - 2,200 SF Warehouse
  - o 2,800 SF Office
- · Warehouse heated and cooled
- 14'-18' Clear Height
- 200 amp 3 phase power
- 10x14 GL Door
- 2.5:1000 Parking
- Fire Suppression
- New office in Unit 3, TI available for Unit 8
- \$1.05 NNN

Office can be removed unit to increase warehouse square footage.

Please contact agents for information regarding potential TI allowance.