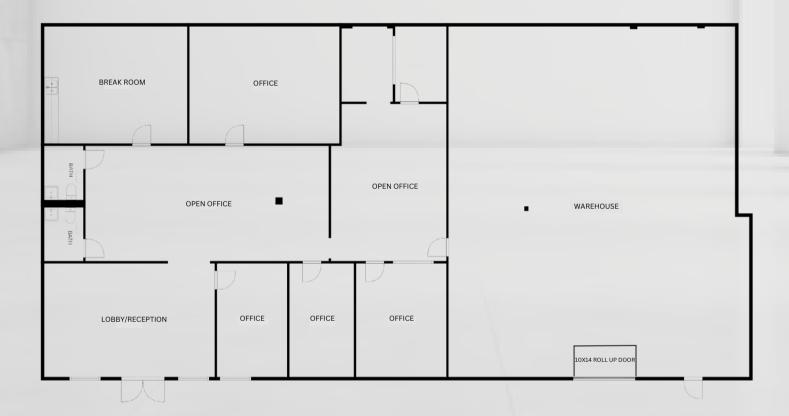

# WAREHOUSE FOR LEASE

4892 S Commerce Drive, Unit 8, Murray, UT





INDUSTRIAL FOR LEASE

## SITE INFORMATION



#### UNIT 8

- 5,000 SF Total
  - 2,200 SF Warehouse
  - o 2,800 SF Office
- · Warehouse heated and cooled
- 14'-18' Clear Height
- 200 amp 3 phase power
- 10x14 GL Door
- 2.5:1000 Parking
- Fire Suppression
- New office in Unit 3, TI available for Unit 8
- \$1.05 NNN

Office can be removed unit to increase warehouse square footage.

Please contact agents for information regarding potential TI allowance.



# 4892 S COMMERCE DR, MURRAY, UT (UNIT 8)















# UNIT 8 FLOOR PLAN





WAREHOUSE 2,200 SF

OFFICE 2,800 SF

TOTAL 5,000 SF

# SITE LOCATION







# **Contact**

### Get in touch with Us!

Blake McDougal



bmcdougal@presidio-commercial.com

### Dalton Savage

+1 801-669-6488

dalton@presidio-commercial.com

www.presidioteam.com

2100 W Pleasant Grove Blvd #160, Pleasant Grove, UT 84062

This document has been prepared by Presidio Real Estate for advertising and general information only. Presidio Real Estate makes no guarantees, representations or warranties of any kind, expressed or implied, regarding the information including, but not limited to, warranties of content, accuracy and reliability. Any interested party should undertake their own inquiries as to the accuracy of the information. Presidio Real Estate excludes unequivocally all inferred or implie