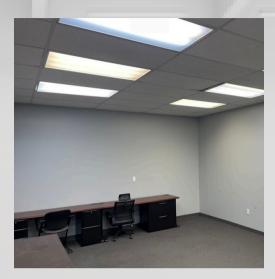

#### UNIT 8

- 5,000 SF Total
  - 2,200 SF Warehouse
  - o 2,800 SF Office
- · Warehouse heated and cooled
- 14'-18' Clear Height
- 200 amp 3 phase power
- 10x14 GL Door
- 2.5:1000 Parking
- Fire Suppression
- New office in Unit 3, TI available for Unit 8
- \$1.05 NNN

Office can be removed unit to increase warehouse square footage.

Please contact agents for information regarding potential TI allowance.