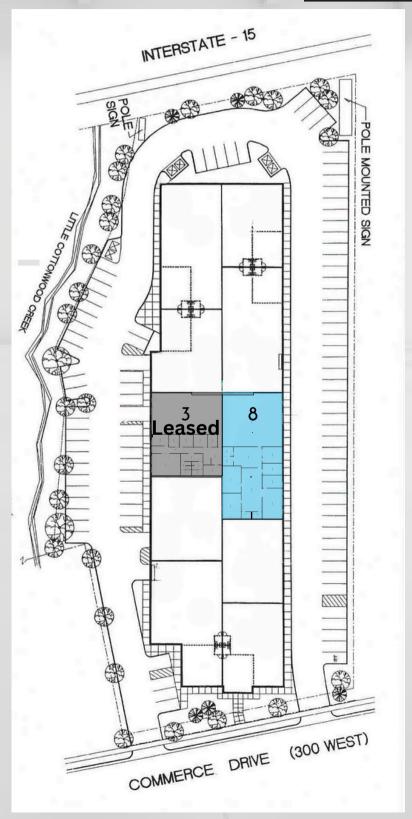

# WAREHOUSE FOR LEASE

4892 S Commerce Drive, Unit 8, Murray, UT





INDUSTRIAL FOR LEASE

## SITE INFORMATION



#### UNIT 8

- 5,000 SF Total
  - 2,200 SF Warehouse
  - o 2,800 SF Office
- · Warehouse heated and cooled
- 14'-18' Clear Height
- 200 amp 3 phase power
- 10x14 GL Door
- 2.5:1000 Parking
- Fire Suppression
- New office in Unit 3, TI available for Unit 8
- \$1.05 NNN

Office can be removed unit to increase warehouse square footage.

Please contact agents for information regarding potential TI allowance.



# 4892 S COMMERCE DR, MURRAY, UT (UNIT 8)















# UNIT 8 FLOOR PLAN





WAREHOUSE 2,200 SF

OFFICE 2,800 SF

TOTAL 5,000 SF

# SITE LOCATION







# **Contact**

### Get in touch with Us!

Blake McDougal



bmcdougal@presidio-commercial.com

### Dalton Savage

+1 801-669-6488

dalton@presidio-commercial.com

www.presidioteam.com

2100 W Pleasant Grove Blvd #160, Pleasant Grove, UT 84062

This document has been prepared by Presidio Real Estate for advertising and general information only. Presidio Real Estate makes no guarantees, representations or warranties of any kind, expressed or implied, regarding the information including, but not limited to, warranties of content, accuracy and reliability. Any interested party should undertake their own inquiries as to the accuracy of t